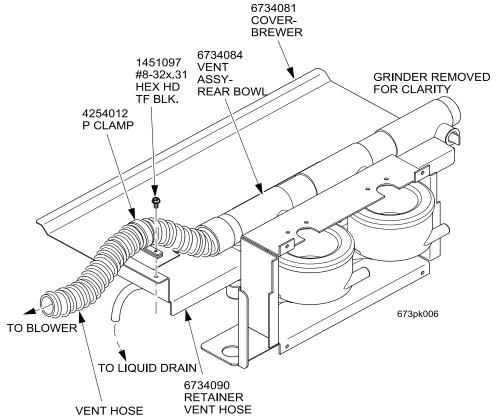

## THIS KIT CONTAINS THE FOLLOWING:

| PART NUMBER | DESCRIPTION                                              | QTY |
|-------------|----------------------------------------------------------|-----|
| 6734090     | RETAINER - VENT HOSE                                     | 1   |
| 6734081     | COVER - BREWER                                           | 1   |
| 6734084     | VENT ASSEMBLY - REAR BOWL (OPTIONAL)                     | 1   |
| 6734085     | VENT ASSEMBLY - REAR BOWL - SINGLE FRESH BREW (OPTIONAL) | 1   |
| 1451097     | SCREW - #8-32X.31 HEX HD.TF - BLACK                      | 3   |
| 4254012     | CLAMP - 1.375                                            | 1   |

## WARNING: Electrical Shock Hazard - Turn machine off before installing this kit. Failure to do so could result in electrical shock.

- 1. Read these instructions carefully before installing this kit.
- 2. Turn the machine OFF with the main switch. Failure to do so could result in an electrical shock.
- 3. Remove the coffee & decaf canisters, the (2) front mixing bowls, and the rear vent.
- 4. Disconnect the grinder from the canister and remove the coffee chute.
- 5. Remove the 2 black screws that hold the vent retainer. DO NOT DISCARD THESE SCREWS.
- 6. Install the retainer-vent hose (6734090) using the (2) screws from Step 4.
- 7. Install the vent assembly-rear bowl (6734084) as shown in Figure 1 for Dual Fresh Brew Grinders, or (6734085) as shown in Figure 2 for Single Fresh Brew Grinders.
- 8. Route the drain hose through the wire form to the liquid bucket.
- 9. Attach the "P" clamp (4254012) as shown with (1) screw provided (1451097).
- 10. Route the vent hose thru the "P" clamp and connect the vent hose as shown.
- 11. Attach the brewer cover with (2) screws provided (1451097).
- 12. Replace the (2) mixing bowls and re-attach elbows, replace the canisters, coffee chute, and grinder.
- 13. Turn the machine on with the main switch.

Figure 1: Dual Fresh Brew

Figure 2:Single Fresh Brew