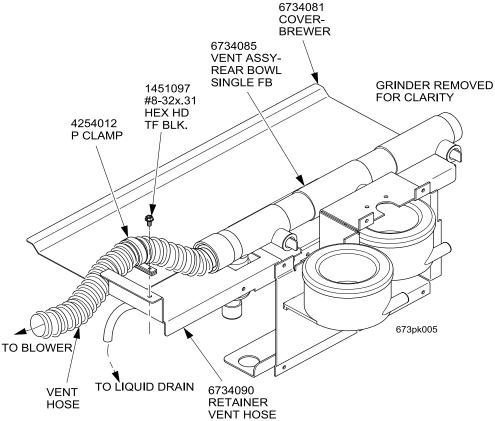

## THIS KIT CONTAINS THE FOLLOWING:

| PART NUMBER | DESCRIPTION                                              | QTY |
|-------------|----------------------------------------------------------|-----|
| 6734090     | RETAINER - VENT HOSE                                     | 1   |
| 6734081     | COVER - BREWER                                           | 1   |
| 6734084     | VENT ASSEMBLY - REAR BOWL (OPTIONAL)                     | 1   |
| 6734085     | VENT ASSEMBLY - REAR BOWL - SINGLE FRESH BREW (OPTIONAL) | 1   |
| 1451097     | SCREW - #8-32X.31 HEX HD.TF - BLACK                      | 3   |
| 4254012     | CLAMP - 1.375                                            | 1   |

## WARNING: Electrical Shock Hazard - Turn machine off before installing this kit. Failure to do so could result in electrical shock.

- 1. Read these instructions carefully before installing this kit.
- 2. Turn the machine OFF with the main switch. Failure to do so could result in an electrical shock.
- 3. Remove the coffee & decaf canisters, the (2) front mixing bowls, and the rear vent.
- 4. Disconnect the grinder from the canister and remove the coffee chute.
- 5. Remove the 2 black screws that hold the vent retainer. DO NOT DISCARD THESE SCREWS.
- 6. Install the retainer-vent hose (6734090) using the (2) screws from Step 4.
- 7. Install the vent assembly-rear bowl (6734084) as shown in Figure 1 for Dual Fresh Brew Grinders, or (6734085) as shown in Figure 2 for Single Fresh Brew Grinders.
- 8. Route the drain hose through the wire form to the liquid bucket.
- 9. Attach the "P" clamp (4254012) as shown with (1) screw provided (1451097).
- 10. Route the vent hose thru the "P" clamp and connect the vent hose as shown.
- 11. Attach the brewer cover with (2) screws provided (1451097).
- 12. Replace the (2) mixing bowls and re-attach elbows, replace the canisters, coffee chute, and grinder.
- 13. Turn the machine on with the main switch.

Figure 1: Dual Fresh Brew

Figure 2:Single Fresh Brew